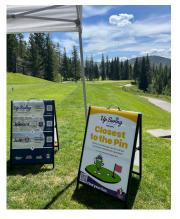

## Which activation would you prefer? Choose One of the Following ;

**Fairway Target** 

**Closest To The Pin** 

**Putting Challenge** 

Your activation will include UpSwing being on course to engage all players with a fun and interactive playing challenge, including prizes for the winners. UpSwing activations are designed to appeal to players of all calibres while adding value to your tee sheet or event.