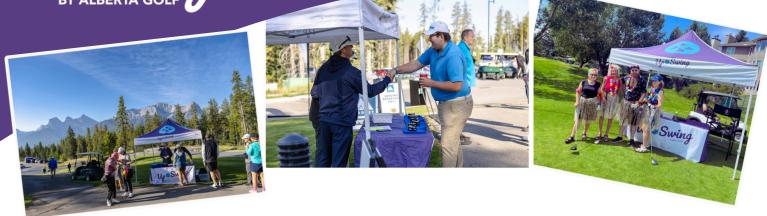

## Which activation would you prefer? Choose One of the Following ;

**Fairway Target** 

**Closest To The Pin** 

**Putting Challenge** 

Your activation will include UpSwing being on course to engage all players with a fun and interactive playing challenge, including prizes for the winners. UpSwing activations are designed to appeal to players of all calibres while adding value to your tee sheet or event.