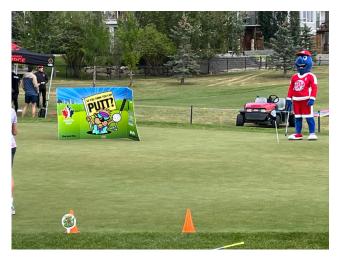

## Which activation would you prefer? Choose One of the Following ;

**Fairway Target** 

**Closest To The Pin** 

**Putting Challenge** 

Your activation will include UpSwing being on course to engage all players with a fun and interactive playing challenge, including prizes for the winners. UpSwing activations are designed to appeal to players of all calibres while adding value to your tee sheet or event.